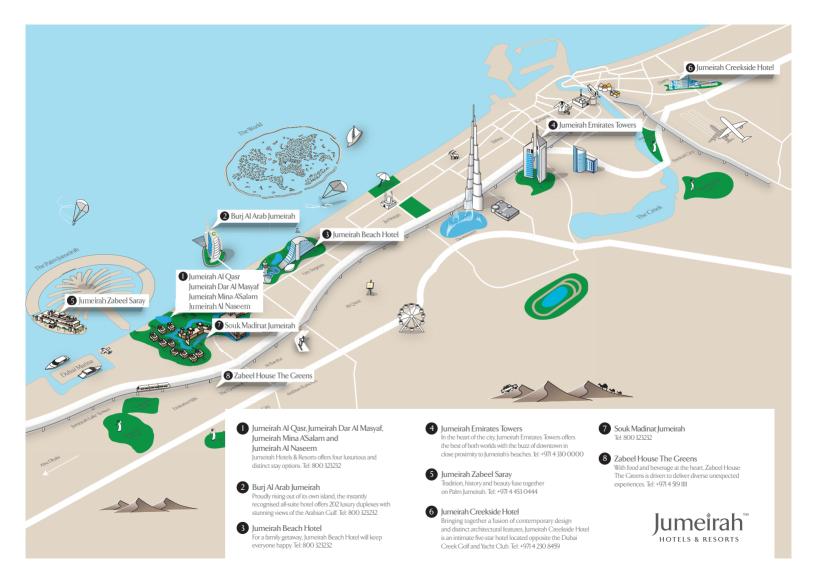

### Venues With Invitation To Dine | Complimentary

Arboretum, Jumeirah Al Qasr D International Cuisine

Al Nafoorah, Jumeirah Al Qasr () () Gautte Lebanese Cuisine

The Hide, Jumeirah Al Qasr\*\*\*\* (b) Brasserie

The Palmery, Jumeirah Al Naseem () International Cuisine

Al Mandhar, Jumeirah Al Naseem (1) (a) Light Fare

Kalsa, Jumeirah Al Naseem 🗈 💿 Light Bites

Sugarmash, Jumeirah Al Naseem (1) International Cuisine

Rockfish, Jumeirah Al Naseem\*\* () Seafood Italian Coastal

Kayto, Jumeirah Al Naseem<sup>\*\*</sup> C Gaulte Peruvian Nikkei Cuisine

Hanaaya, Jumeirah Mina A'Salam () International Cuisine

Zheng He's, Jumeirah Mina A'Salam<sup>\*</sup> (1) (6) Gault Classic Chinese Cuisine

Al Samar Lounge, Jumeirah Mina A'Salam\*\*\*\*\* (L) (D) Light Fare

Kitchen Connection, Jumeirah Beach Hotel International Cuisine (b)

Fika, Jumeirah Beach Hotel 10 10 Italian Pop-Up

Dhow & Anchor, Jumeirah Beach Hotel\* (1) (D) Family Friendly British Gastropub Bastion, Jumeirah Beach Hotel\*\*\*\* (1) French Brasserie and ASIF Pan-Asian Pon-up Trattoria, Souk Madinat lumeirah\*\*\*\* (1) (0) Rustic Italian The Noodle House, Souk Madinat Jumeirah\* (L) (D) Asian Soul Food Al Nafoorah, lumeirah Zabeel Sarav () @ Lebanese Cuisine Amala, lumeirah Zabeel Sarav\*\*\* 🗈 💿 Indian Cuisine (Open for Lunch Saturday & Sunday, Monday Closed) Zenzi Beach, Jumeirah Zabeel Saray (1) (b) South American Cuisine Imperium, Iumeirah Zabeel Sarav 💿 International Cuisine Zabeel Social, Jumeirah Zabeel Saray (D) Contemporary American Full Moon Festival, Jumeirah Zabeel Saray () South American And Levantine Cuisine

Daefi Lounge, Jumeirah Emirates Towers (L) (D) International Cuisine

Mundo, Jumeirah Emirates Towers\*\*\* (L) (b) International Cuisine

Nomad, Jumeirah Creekside Hotel () () International Cuisine

Lah Lah, Zabeel House The Greens\* () () Pan-Asian Cuisine